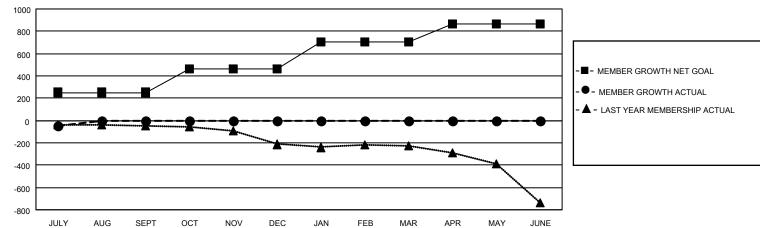

## GAT MONTHLY MEMBERSHIP PROGRESS REPORT

Multiple District 1

Results as of: 7/31/2020 LOCATION: ILLINOIS

| Clubs         |               |             |               | Members               |                        |                         |                                                    |  |
|---------------|---------------|-------------|---------------|-----------------------|------------------------|-------------------------|----------------------------------------------------|--|
|               | RESULTS FOR   | R 2020-2021 |               | RESULTS FOR 2020-2021 |                        |                         |                                                    |  |
| QUARTER       | NEW CLUB GOAL | NEW CLUBS   | DROPPED CLUBS | QUARTER MEME          | BER GROWTH NET<br>GOAL | MEMBER GROWTH<br>ACTUAL | DROPPED<br>MEMBERS ACTUAL<br>(including transfers) |  |
| JULY/AUG/SEPT | 1             | 0           | 1             | JULY/AUG/SEPT         | 252                    | 52                      | 85                                                 |  |
| OCT/NOV/DEC   | 6             | 0           | 0             | OCT/NOV/DEC           | 212                    | 0                       | 0                                                  |  |
| JAN/FEB/MAR   | 1             | 0           | 0             | JAN/FEB/MAR           | 237                    | 0                       | 0                                                  |  |
| APR/MAY/JUNE  | 4             | 0           | 0             | APR/MAY/JUNE          | 162                    | 0                       | 0                                                  |  |