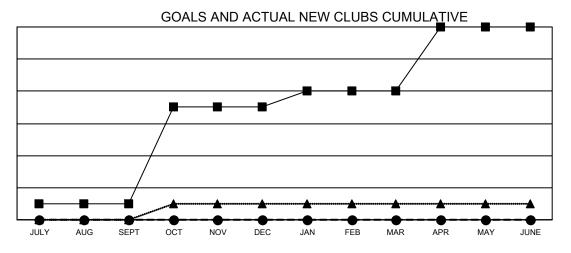

- CURRENT YEAR GOALS FOR NEW CLUBS

- CURRENT YEAR ACTUAL NEW CLUBS

- ▲ - LAST YEAR ACTUAL NEW CLUBS